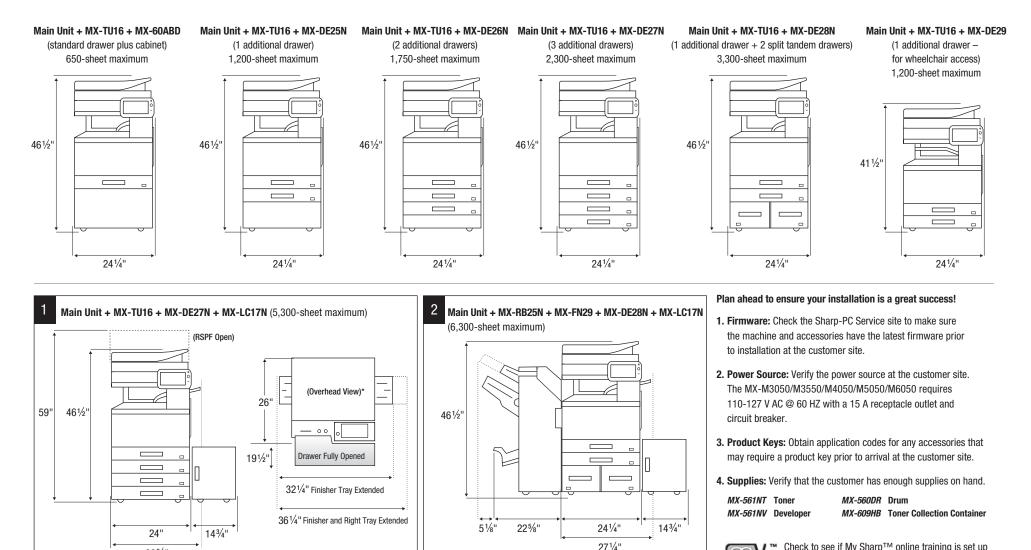

### SPACE REQUIREMENTS AND PLANNING

\*Other finishers include the MX-FN28, MX-FN30 and MX-FN31.

Check to see if My Sharp<sup>™</sup> online training is set up for the end-user.

SHARP

Design and specifications are subject to change without notice. All product dimensions listed are approximate.

393/4"

\*Shown with inner finisher.