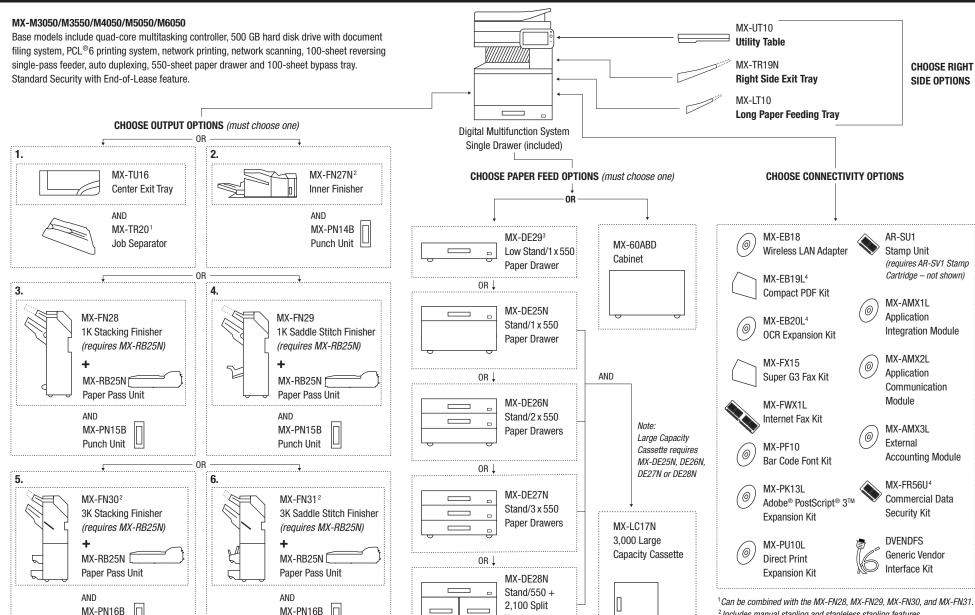

### **PRODUCT CONFIGURATION**

Punch Unit

Tandem

Paper Drawers

<sup>2</sup> Includes manual stapling and stapleless stapling features. <sup>3</sup> For wheelchair access configuration. <sup>4</sup>Not available at time of launch

**CHOOSE RIGHT** 

SIDE OPTIONS

AR-SU1

Stamp Unit

Application

Application

Module

External

Communication

Accounting Module

Commercial Data

Security Kit

**DVENDFS** 

Generic Vendor

Interface Kit

(requires AR-SV1 Stamp

Cartridge – not shown)

Integration Module