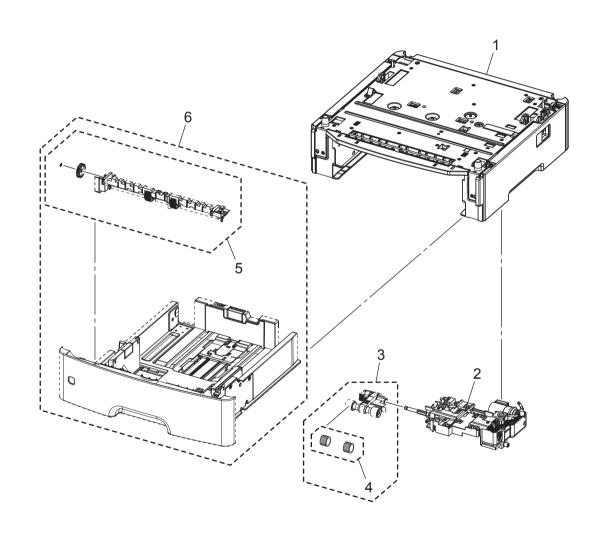

|          | APER FEEDER UNIT                       |                                                                                                      |              |        |     |                |  |
|----------|----------------------------------------|------------------------------------------------------------------------------------------------------|--------------|--------|-----|----------------|--|
| Key      | Part No.                               | Description                                                                                          | Destinations | Class  | QTY | Standard parts |  |
| 1        | A63NPP2C00<br>A63NPP1E00<br>A63NPP1D01 | Frame Unit/250 Sheet                                                                                 |              | D<br>C | 1   |                |  |
| 2        | A63NPP1E00                             | ACM Assy Pick-up Roller Assy Pick tire Set(2 pcs/set) Separation Roller Assy Cassette Assy/250 Sheet |              | С      | 1   |                |  |
| 3        | A63NPP1D01                             | Pick-up Roller Assy                                                                                  |              | С      | 1   |                |  |
| 4        | A63NPP1000                             | Pick tire Set(2 pcs/set)                                                                             |              | В      | 1   |                |  |
| 5        | A63NPP1C00                             | Separation Roller Assy                                                                               |              | В      | 1   |                |  |
| 6        | A63NPP1B00                             | Cassette Assy/250 Sheet                                                                              |              | C      | 1   |                |  |
| 0        | 7.00141 1 1200                         | Cassette / 1859/200 Gricet                                                                           |              | J      | •   |                |  |
|          |                                        |                                                                                                      |              |        |     |                |  |
|          |                                        |                                                                                                      |              |        |     |                |  |
|          |                                        |                                                                                                      |              |        |     |                |  |
|          |                                        |                                                                                                      |              |        |     |                |  |
|          |                                        |                                                                                                      |              |        |     |                |  |
|          |                                        |                                                                                                      |              |        |     |                |  |
|          |                                        |                                                                                                      |              |        |     |                |  |
|          |                                        |                                                                                                      |              |        |     |                |  |
|          |                                        |                                                                                                      |              |        |     |                |  |
| <b>I</b> | +                                      |                                                                                                      |              |        |     |                |  |
| I        |                                        |                                                                                                      |              |        |     |                |  |
| I        |                                        |                                                                                                      |              |        |     |                |  |
|          |                                        |                                                                                                      |              |        |     |                |  |
|          |                                        |                                                                                                      |              |        |     |                |  |
|          |                                        |                                                                                                      |              |        |     |                |  |
|          |                                        |                                                                                                      |              |        |     |                |  |
|          |                                        |                                                                                                      |              |        |     |                |  |
|          |                                        |                                                                                                      |              |        |     |                |  |
|          |                                        |                                                                                                      |              |        |     |                |  |
|          |                                        |                                                                                                      |              |        |     |                |  |
|          |                                        |                                                                                                      |              |        |     |                |  |
|          |                                        |                                                                                                      |              |        |     |                |  |
|          |                                        |                                                                                                      |              |        |     |                |  |
|          |                                        |                                                                                                      |              |        |     |                |  |
|          |                                        |                                                                                                      |              |        |     |                |  |
|          |                                        |                                                                                                      |              |        |     |                |  |
|          |                                        |                                                                                                      |              |        |     |                |  |
|          |                                        |                                                                                                      |              |        |     |                |  |
|          |                                        |                                                                                                      |              |        |     |                |  |
|          |                                        |                                                                                                      |              |        |     |                |  |
|          |                                        |                                                                                                      |              |        |     |                |  |
| <b>I</b> | +                                      |                                                                                                      |              |        |     |                |  |
| I        |                                        |                                                                                                      |              |        |     |                |  |
| I        |                                        |                                                                                                      |              |        |     |                |  |
| I        |                                        |                                                                                                      |              |        |     |                |  |
| I        |                                        |                                                                                                      |              |        |     |                |  |
|          |                                        |                                                                                                      |              |        |     |                |  |
| I        |                                        |                                                                                                      |              |        |     |                |  |
|          |                                        |                                                                                                      |              |        |     |                |  |
|          |                                        |                                                                                                      |              |        |     |                |  |
| I        |                                        |                                                                                                      |              |        |     |                |  |
| I        |                                        |                                                                                                      |              |        |     |                |  |
|          |                                        |                                                                                                      |              |        |     |                |  |
|          |                                        |                                                                                                      |              |        |     |                |  |
| I        |                                        |                                                                                                      |              |        |     |                |  |
| I        |                                        |                                                                                                      |              |        |     |                |  |
| I        |                                        |                                                                                                      |              |        |     |                |  |
|          |                                        |                                                                                                      |              |        |     |                |  |
|          |                                        |                                                                                                      |              |        |     |                |  |
| I        |                                        |                                                                                                      |              |        |     |                |  |
| I        |                                        |                                                                                                      |              |        |     |                |  |
|          |                                        |                                                                                                      |              |        |     |                |  |
|          |                                        |                                                                                                      |              |        |     |                |  |
|          |                                        | I .                                                                                                  |              | 1      |     |                |  |