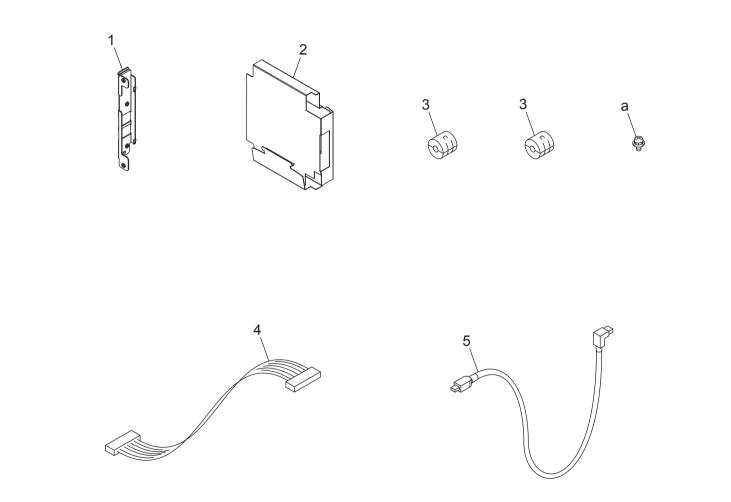

### INDEX

| Parts No.  | Page No. |
|------------|----------|
| A121M70600 | 1-3      |
| A6VG130000 | 1-1      |
| A6VG130100 | 1-2      |
| A6VGN10000 | 1-5      |
| A6VGN10100 | 1-4      |

MK-P03

P 1

| ٤ey              | Part No.                               | Description                                    | Destinations | Class | QTY | Page<br>Standard parts |
|------------------|----------------------------------------|------------------------------------------------|--------------|-------|-----|------------------------|
| 1                | A6VG130000                             | Mounting Plate                                 |              | D     | 1   | a-V116030503           |
| 2<br>3<br>4<br>5 | A6VG130100<br>A121M70600<br>A6VGN10100 | Cover                                          |              | D     | 1   |                        |
| 3                | A121M70600                             | Ferrite core                                   |              | D     | 2   |                        |
| 4                | A6VGN10100                             | Ferrite core<br>Relay harness<br>Relay harness |              | D     | 1   |                        |
| 5                | A6VGN10000                             | Relay harness                                  |              | D     | 1   |                        |
|                  |                                        |                                                |              |       |     |                        |
|                  |                                        |                                                |              |       |     |                        |
|                  |                                        |                                                |              |       |     |                        |
|                  |                                        |                                                |              |       |     |                        |
|                  |                                        |                                                |              |       |     |                        |
|                  |                                        |                                                |              |       |     |                        |
|                  |                                        |                                                |              |       |     |                        |
|                  |                                        |                                                |              |       |     |                        |
|                  |                                        |                                                |              |       |     |                        |
|                  |                                        |                                                |              |       |     |                        |
|                  |                                        |                                                |              |       |     |                        |
|                  |                                        |                                                |              |       |     |                        |
|                  |                                        |                                                |              |       |     |                        |
|                  |                                        |                                                |              |       |     |                        |
|                  |                                        |                                                |              |       |     |                        |
|                  |                                        |                                                |              |       |     |                        |
|                  |                                        |                                                |              |       |     |                        |
|                  |                                        |                                                |              |       |     | _                      |
|                  |                                        |                                                |              |       |     |                        |
|                  |                                        |                                                |              |       |     |                        |
|                  |                                        |                                                |              |       |     |                        |
|                  |                                        |                                                |              |       |     |                        |
|                  |                                        |                                                |              |       |     |                        |
|                  |                                        |                                                |              |       |     |                        |
|                  |                                        |                                                |              |       |     |                        |
|                  |                                        |                                                |              |       |     |                        |
|                  |                                        |                                                |              |       |     |                        |
|                  |                                        |                                                |              |       |     |                        |
|                  |                                        |                                                |              |       |     |                        |
|                  |                                        |                                                |              |       |     |                        |
|                  |                                        |                                                |              |       |     |                        |
|                  |                                        |                                                |              |       |     |                        |
|                  |                                        |                                                |              |       |     |                        |
|                  |                                        |                                                |              |       |     |                        |
|                  |                                        |                                                |              |       |     |                        |